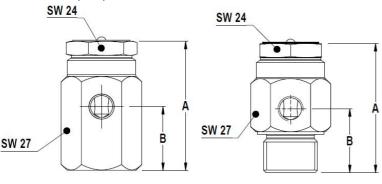

\*Available spare parts.

VB21

| DIMENSIONS (mm) |    |    |             |  |
|-----------------|----|----|-------------|--|
| MODEL           | А  | В  | WGT.<br>Kgs |  |
| VB21            | 50 | 25 | 0,17        |  |
| VB21M           | 50 | 25 | 0,13        |  |