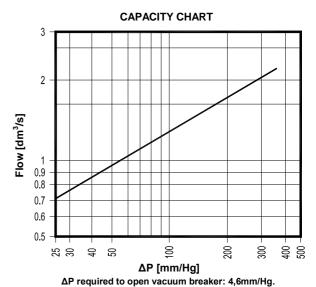

USE: Saturated and superheated steam

**AVAILABLE** 

MODELS: VB21; VB21M

SIZES: ½" x 1/8"

CONNECTIONS: System, vertical connection 1/2"

Air inlet, horizontal connection 1/8"

VB21-Female screwed ISO 7-1 Rp (BS21) VB21M-Male screwed ISO 7-1 R (BS21)