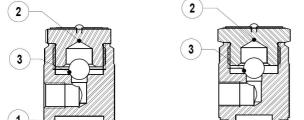

INSTALLATION: Vertical installation angled connection.

See IMI, installation and maintenance

instructions.

LIMITING

CONDITIONS: 13 bar at 400 °C 21 bar at 220 °C

| MATERIALS |                      |                  |  |  |
|-----------|----------------------|------------------|--|--|
| POS.Nr.   | DESIGNATION MATERIAL |                  |  |  |
| 1         | Body                 | AISI303 / 1.4305 |  |  |
| 2         | Cover                | AISI303 / 1.4305 |  |  |
| 3         | * Ball valve         | Stainless steel  |  |  |

\*Available spare parts.

VB21

| DIMENSIONS (mm) |    |    |             |  |
|-----------------|----|----|-------------|--|
| MODEL           | А  | В  | WGT.<br>Kgs |  |
| VB21            | 50 | 25 | 0,17        |  |
| VB21M           | 50 | 25 | 0,13        |  |