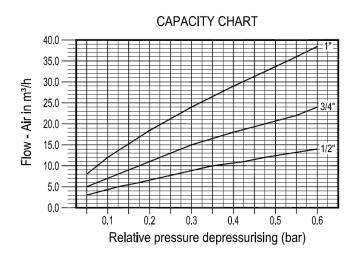

Set depressurising bar: (0,05-0,10), (0,09-0,20), (0,19-0,30), (0,29-0,40), (0,39-0,50).

| MATERIALS |              |                            |  |  |  |  |  |
|-----------|--------------|----------------------------|--|--|--|--|--|
| POS.Nr.   | DESIGNATION  | MATERIAL                   |  |  |  |  |  |
| 1         | Body         | AISI316 / 1.4401           |  |  |  |  |  |
| 2         | *Valve       | AISI316 / 1.4401 and VITON |  |  |  |  |  |
| 3         | Stem         | AISI304 / 1.4301           |  |  |  |  |  |
| 4         | *Spring      | AISI302 / 1.4300           |  |  |  |  |  |
| 5         | Spring guide | AISI304 / 1.4301           |  |  |  |  |  |
| 6         | Nut          | A2-70                      |  |  |  |  |  |