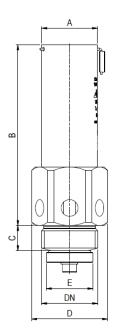

See IMI, installation and maintenance

instructions.

**LIMITING** 

CONDITIONS: 12 bar at 150 °C

16 bar at 120 °C

How to order: i.e. VB16 DN ½" BSP (0,05-0,10bar)

|            | DIMENSIONS (mm) |     |    |    |      |      |    |    |             |  |
|------------|-----------------|-----|----|----|------|------|----|----|-------------|--|
| SIZE<br>DN | A               | В   | С  | D  | E    | F    | G  | sw | WGT.<br>Kgs |  |
| 1/2"       | 26              | 82  | 11 | 35 | 18   | 12,5 | 23 | 32 | 0,25        |  |
| 3/4"       | 33              | 85  | 13 | 39 | 21   | 16,5 | 28 | 36 | 0,34        |  |
| 1"         | 33              | 108 | 15 | 45 | 27,5 | 20   | 35 | 41 | 0,51        |  |