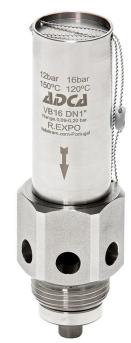

## **DESCRIPTION**

The VB16 vacuum breakers are simple and reliable devices that automatically relieve or "break" an unwanted vacuum condition, restoring the atmospheric pressure.

This device is particularly suitable for steam heated units of small and medium volume as heat exchangers, heating coils, calorifiers, jacketed kettles, steam boilers, etc. Connections are male screwed.

OPTIONS: Stainless steel inlet deflector

USE: Saturated steam and other gases

compatible with the construction

**AVAILABLE** 

MODELS: VB16

SIZES: ½" to 1"

CONNECTIONS: Screwed ISO 7/1 RP (BS21)

INSTALLATION: Vertical installation

See IMI, installation and maintenance

instructions.

**LIMITING** 

CONDITIONS: 12 bar at 150 °C

16 bar at 120 °C

How to order: i.e. VB16 DN ½" BSP (0,05-0,10bar)

|            | DIMENSIONS (mm) |     |    |    |      |      |    |    |             |  |
|------------|-----------------|-----|----|----|------|------|----|----|-------------|--|
| SIZE<br>DN | A               | В   | С  | D  | E    | F    | G  | sw | WGT.<br>Kgs |  |
| 1/2"       | 26              | 82  | 11 | 35 | 18   | 12,5 | 23 | 32 | 0,25        |  |
| 3/4"       | 33              | 85  | 13 | 39 | 21   | 16,5 | 28 | 36 | 0,34        |  |
| 1"         | 33              | 108 | 15 | 45 | 27,5 | 20   | 35 | 41 | 0,51        |  |