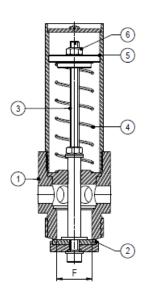

Set depressurising bar: (0,05-0,10), (0,09-0,20), (0,19-0,30), (0,29-0,40), (0,39-0,50).

| MATERIALS |              |                            |  |  |  |  |  |
|-----------|--------------|----------------------------|--|--|--|--|--|
| POS.Nr.   | DESIGNATION  | MATERIAL                   |  |  |  |  |  |
| 1         | Body         | AISI316 / 1.4401           |  |  |  |  |  |
| 2         | *Valve       | AISI316 / 1.4401 and VITON |  |  |  |  |  |
| 3         | Stem         | AISI304 / 1.4301           |  |  |  |  |  |
| 4         | *Spring      | AISI302 / 1.4300           |  |  |  |  |  |
| 5         | Spring guide | AISI304 / 1.4301           |  |  |  |  |  |
| 6         | Nut          | A2-70                      |  |  |  |  |  |