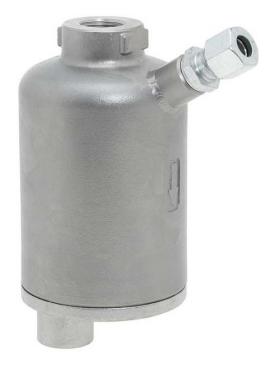

### DESCRIPTION

FA16SS is a fully automatic ball float trap extremely compact in dimension and light in weight, specially designed for draining water from compressed air lines.

Applications on after coolers, separators and compressed air mains.

FA16SS