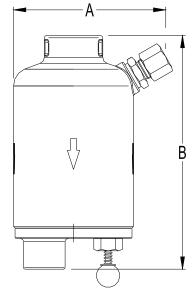

\*Available spare parts.

a) 1/4" x 8 mm compression fitting

b) Hand purging valve

| DIMENSIONS (mm) |     |     |             |  |  |  |  |
|-----------------|-----|-----|-------------|--|--|--|--|
| SIZE<br>DN      | A   | В   | WGT.<br>Kgs |  |  |  |  |
| 1/2"            | 110 | 152 | 1,6         |  |  |  |  |
| 3/4"            | 110 | 152 | 1,6         |  |  |  |  |