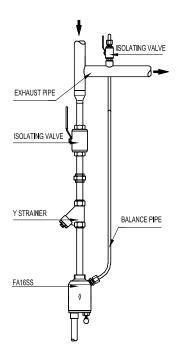

ON                            |  |  |  |  |  |
| 6         | * Lever             | AISI 304 / 1.4301                |  |  |  |  |  |
| 7         | * Float             | AISI 304 / 1.4301                |  |  |  |  |  |
| 8 a)      | Compression fitting | Fe / Zn 12 - ISO 2081            |  |  |  |  |  |
| 9 b)      | Hand purging valve  | AISI 304 / 1.4301                |  |  |  |  |  |

\*Available spare parts.

a) 1/4" x 8 mm compression fitting

b) Hand purging valve

| DIMENSIONS (mm) |     |     |             |  |  |  |  |
|-----------------|-----|-----|-------------|--|--|--|--|
| SIZE<br>DN      | A   | В   | WGT.<br>Kgs |  |  |  |  |
| 1/2"            | 110 | 152 | 1,6         |  |  |  |  |
| 3/4"            | 110 | 152 | 1,6         |  |  |  |  |





# **Typical Installation**





VALSTEAM ADCA