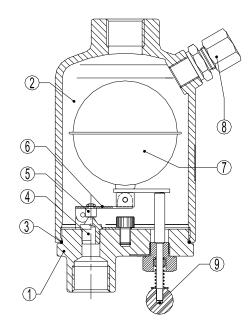

# VALSTEAM ADCA

We reserve the right to change the design and material of this product without notice.

| MATERIALS |                     |                                  |  |  |  |  |  |
|-----------|---------------------|----------------------------------|--|--|--|--|--|
| POS.Nr.   | DESIGNATION         | MATERIAL                         |  |  |  |  |  |
| 1         | Body                | CF8M / 1.4408 ; AISI316 / 1.4401 |  |  |  |  |  |
| 2         | Cover               | CF8M / 1.4408 ; AISI316 / 1.4401 |  |  |  |  |  |
| 3         | * O-ring            | NBR                              |  |  |  |  |  |
| 4         | * Seat              | AISI 316 / 1.4401                |  |  |  |  |  |
| 5         | * Valve             | VITON                            |  |  |  |  |  |
| 6         | * Lever             | AISI 304 / 1.4301                |  |  |  |  |  |
| 7         | * Float             | AISI 304 / 1.4301                |  |  |  |  |  |
| 8 a)      | Compression fitting | Fe / Zn 12 - ISO 2081            |  |  |  |  |  |
| 9 b)      | Hand purging valve  | AISI 304 / 1.4301                |  |  |  |  |  |

\*Available spare parts.

a) 1/4" x 8 mm compression fitting

b) Hand purging valve

| DIMENSIONS (mm) |     |     |             |  |  |  |  |
|-----------------|-----|-----|-------------|--|--|--|--|
| SIZE<br>DN      | A   | В   | WGT.<br>Kgs |  |  |  |  |
| 1/2"            | 110 | 152 | 1,6         |  |  |  |  |
| 3/4"            | 110 | 152 | 1,6         |  |  |  |  |