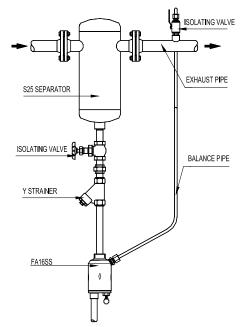

|  |  |  |  |  |
| 6         | * Lever             | AISI 304 / 1.4301                |  |  |  |  |  |
| 7         | * Float             | AISI 304 / 1.4301                |  |  |  |  |  |
| 8 a)      | Compression fitting | Fe / Zn 12 - ISO 2081            |  |  |  |  |  |
| 9 b)      | Hand purging valve  | AISI 304 / 1.4301                |  |  |  |  |  |

\*Available spare parts.

a) 1/4" x 8 mm compression fitting

b) Hand purging valve

| DIMENSIONS (mm) |     |     |             |  |  |  |  |
|-----------------|-----|-----|-------------|--|--|--|--|
| SIZE<br>DN      | A   | В   | WGT.<br>Kgs |  |  |  |  |
| 1/2"            | 110 | 152 | 1,6         |  |  |  |  |
| 3/4"            | 110 | 152 | 1,6         |  |  |  |  |





# **Typical Installation**





VALSTEAM ADCA